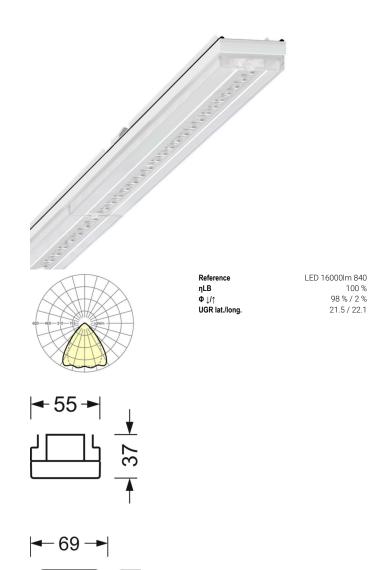

#### LIGHTING TECHNOLOGY

| Placement                     | LED, Colour rendering/Light colour CRI ≥<br>80 / 4000K                              |
|-------------------------------|-------------------------------------------------------------------------------------|
| Colour tolerance (MacAdam)    | 3SDCM                                                                               |
| Nominal luminous flux         | 16267lm                                                                             |
| LED service life              | 50000h L80/B10 (Tq 30°C), 70000h<br>L80/B50 (Tq 30°C), 100000h L80/B50<br>(Tq 25°C) |
| Luminaire luminous efficiency | 169lm/W                                                                             |
| Beam angle                    | 80° (C0) / 75 ° (C90)                                                               |
| UGR lat./long.                | 21.5 / 22.1                                                                         |

# **MECHANICS**

| Housing colour Dimensions (LxWxH/DxH) |           | traffic white RAL 9016<br>2299mm x 55mm x 37mm     |
|---------------------------------------|-----------|----------------------------------------------------|
|                                       |           |                                                    |
| Type of ins                           | tallation | Mounting rail system installation, Light structure |
| Dimensio                              | ons       |                                                    |
| L                                     | 2299 mm   | Length                                             |
| В                                     | 55 mm     | Width                                              |
| Н                                     | 37 mm     | Height                                             |